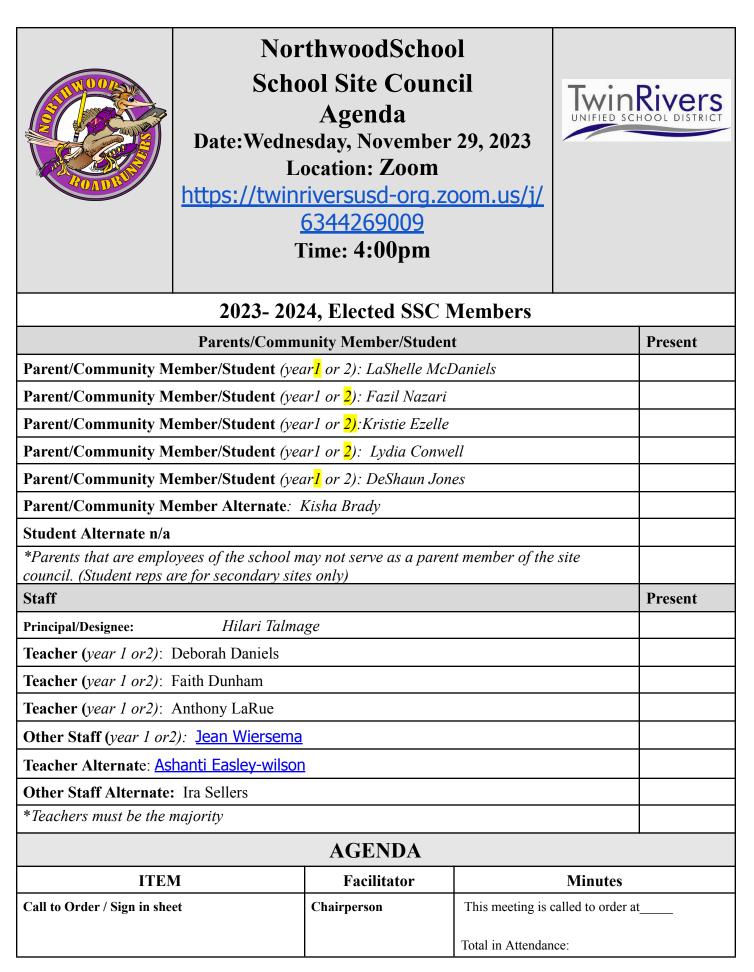

| Quorum (50% +1)                                     |                  | Quorum:                                 |
|-----------------------------------------------------|------------------|-----------------------------------------|
| Public Comment (2 minutes per speaker)              | Secretary        |                                         |
| Review and Approve Agenda                           | Principal        |                                         |
| Review and Approve minutes                          | Vice Chairperson | I move to approve the minutes: (name)   |
|                                                     |                  | Second: (Name)                          |
|                                                     |                  | In favor: (Number)                      |
|                                                     |                  | Oppose: (Number)                        |
|                                                     |                  | Abstain: (Number)                       |
|                                                     |                  | Motion: Passes Fails                    |
|                                                     |                  |                                         |
| Review & Approve SPSA addendum ( <i>if needed</i> ) | Principal        | I move to approve SPSA Addendum: (name) |
|                                                     |                  | Second: (Name)                          |
|                                                     |                  | In favor: (Number)                      |
|                                                     |                  | Oppose: (Number)                        |
|                                                     |                  | Abstain: (Number)                       |
|                                                     |                  | Motion: Passes Fails                    |
| Review Budget and Expenditures to Date              | Chairperson      |                                         |
| Committee Reports                                   | PAC, PTA or ELAC |                                         |
| ELAC, PTA, ETC. reports (if needed)                 | Representative   |                                         |
| Additional Information/New<br>Business/Discussion   | SSC Members      |                                         |
| Adjournment                                         | Chairperson      | Time:                                   |
| Next meeting date:                                  |                  |                                         |